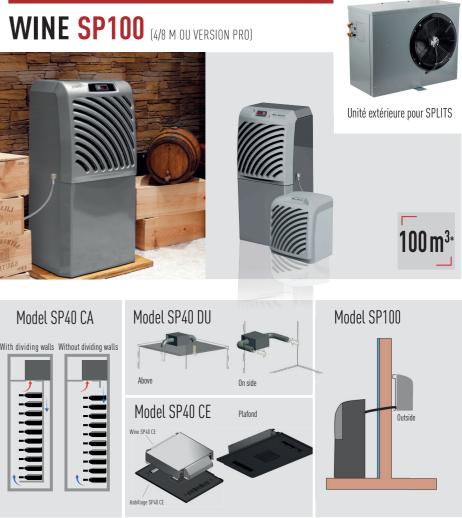

# THE SPLIT UNITS

WINE SP40 CA PRO / CE PRO / DU PRO

### FROM BEAUTIFUL SHOWCASE TO LARGE VOLUME

In order to respond to the demand for glass-constructed spaces, WineMaster is launching a new range of wine cellar air conditioners: SPLIT SP40. Passionate hobbyists or restaurant professionals, your wine collection deserves the most beautiful display for everyone's enjoyment.

Designed for volumes up to 100m<sup>3</sup>, the WineMaster SP100/SP100-8 creates an exceptional output for real