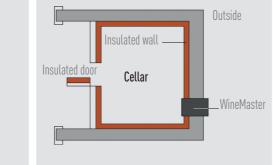

# **2 IN 1 PRODUCT**

The Wine PC15 door unit is an air-conditioning solution for '2-in-1' wine cellars with an isolating door and a very convenient and attractive integrated air conditioner.

# WINE PC15