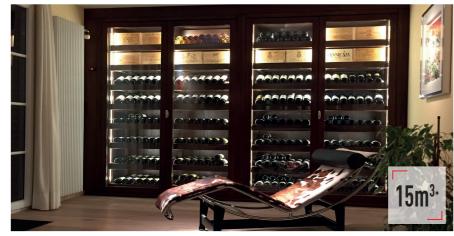

### DARE TO DESIGN A UNIQUE WINE CELLAR!

Whatever your style, the Wine ARM 15 integrates very discretely into your wine cabinet. This is going become an essential part of your home. State-of-the-art technology which responds to your every request in wine cellar air-conditioning. With the possibility of creating a bespoke cabinet, your wine cellar will adapt perfectly to your home.

# WINE ARM15 X