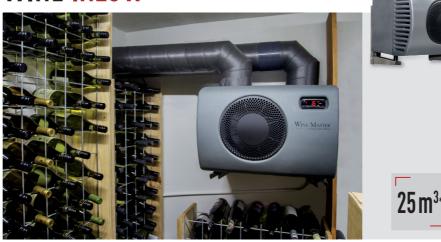

emaster.fr





 $\simeq$ 

ш

Ζ









# Cellar air-conditioned, wine in the best position!

"From an individual project to the professional cellar, our expertise and experience enable us to air-condition and realised the wine cellar of your dreams."









# WALL UNITS



### **DESIGN, SILENCE AND SAVINGS**

Belonging to the 'embedded' solutions family, the Wine C25 and Wine C50 are installed across a wall partition and transform each completely isolated room into a true wine cellar, up to 50m<sup>3</sup>. As well as their totally innovative design and their ease of installation, these devices feature a 'high performance' technology offering silence and significant energy savings.





### Models C25 X / C25 SX / C50 S



Models C25 SRX / C50 SR



# **DUCTED UNITS**

# WINE IN25 X



### **FIRST CHOICE ON THE MARKET**

The integrated air conditioners allow you to condition up to 50m<sup>3</sup> and benefit from lots of features, notably a silent unit which uses up to 30% less energy when compared with standard air-conditioners. New materials, 'Energy Saving System' technology, ease of installation: all these features are brought together to make this range a first choice on the market.

## WINE IN50+

Model IN25 X

wall

and grids

Cellar



### Model IN50+





energy efficiency.





# THE SPLIT UNITS

WINE SP40 CA PRO / CE PRO / DU PRO

### FROM BEAUTIFUL SHOWCASE TO LARGE VOLUME

In order to respond to the demand for glass-constructed spaces, WineMaster is launching a new range of wine cellar air conditioners: SPLIT SP40. Passionate hobbyists or restaurant profes