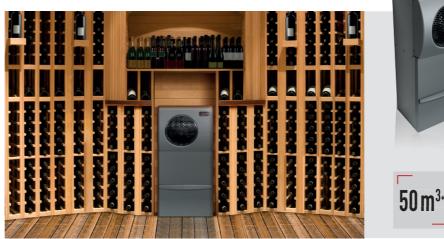

### **FIRST CHOICE ON THE MARKET**

The integrated air conditioners allow you to condition up to 50m<sup>3</sup> and benefit from lots of features, notably a silent unit which uses up to 30% less energy when compared with standard air-conditioners. New materials, 'Energy Saving System' technology, ease of installation: all these features are brought together to make this range a first choice on the market.