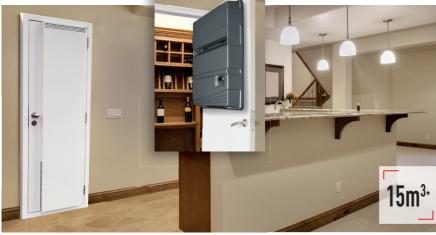

# **2 IN 1 PRODUCT**

The Wine PC15 door unit is an air-conditioning solution for '2-in-1' wine cellars with an isolating door and a very convenient and attractive integrated air conditioner.

# WINE PC15