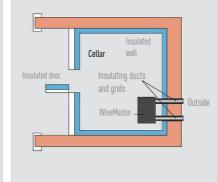

cellar, up to 50m<sup>3</sup>. As well as their totally innovative design and their ease of installation, these devices feature a 'high performance' technology offering silence and significant energy savings.





### Models C25 X / C25 SX / C50 S



Models C25 SRX / C50 SR



# **DUCTED UNITS**

# WINE IN25 X



### **FIRST CHOICE ON THE MARKET**

The integrated air conditioners allow you to condition up to 50m<sup>3</sup> and benefit from lots of features, notably a silent unit which uses up to 30% less energy when compared with standard air-conditioners. New materials, 'Energy Saving System' technology, ease of installation: all these features are brought together to make this range a first choice on the market.

## WINE IN50+

Model IN25 X

wall

and grids

Cellar



### Model IN50+





energy efficiency.





# THE SPLIT UNITS

WINE SP40 CA PRO / CE PRO / DU PRO

### FROM BEAUTIFUL SHOWCASE TO LARGE VOLUME

In order to respond to the demand for glass-constructed spaces, WineMaster is launching a new range of wine cellar air conditioners: SPLIT SP40. Passionate hobbyists or restaurant professionals, your wine collection deserves the most beautiful display for everyone's enjoyment.

Designed for volumes up to 100m<sup>3</sup>, the WineMaster SP100/SP100-8 creates an exceptional output for real