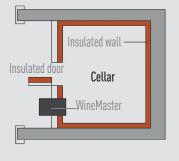

# **2 IN 1 PRODUCT**

The Wine PC15 door unit is an air-conditioning solution for '2-in-1' wine cellars with an isolating door and a very convenient and attractive integrated air conditioner.

# WINE PC15