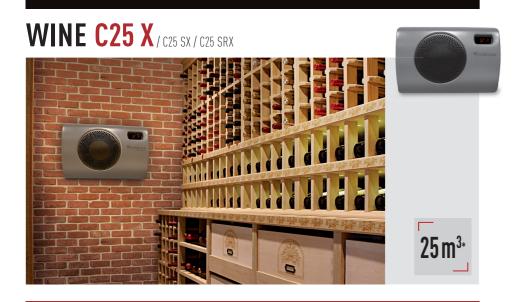

# WALL UNITS

### **DESIGN, SILENCE AND SAVINGS**

Belonging to the 'embedded' solutions family, the Wine C25 and Wine C50 are installed across a wall partition and transform each completely isolated room into a true wine cellar, up to 50m<sup>3</sup>. As well as their totally innovative design and their ease of installation, these devices feature a 'high performance' technology offering silence and significant energy savings.

### Models C25 X / C25 SX / C50 S

Models C25 SRX / C50 SR