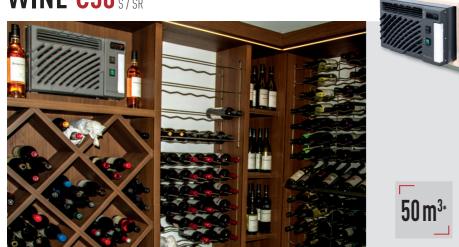

# WALL UNITS

### **DESIGN, SILENCE AND SAVINGS**

Belonging to the 'embedded' solutions family, the Wine C25 and Wine C50 are installed across a wall partition and transform each completely isolated room into a true wine cellar, up to 50m<sup>3</sup>. As well as their totally innovative design and their ease of installation, these devices feature a 'high performance' technology offering silence and significant energy savings.

### Models C25 X / C25 SX / C50 S

Models C25 SRX / C50 SR