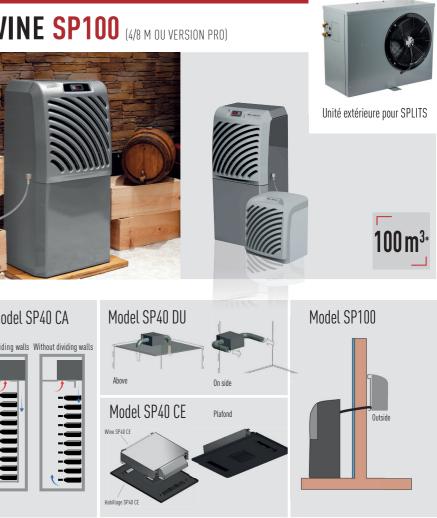

# THE SPLIT UNITS

WINE SP40 CA PRO / CE PRO / DU PRO

### FROM BEAUTIFUL SHOWCASE TO LARGE VOLUME

In order to respond to the demand for glass-constructed spaces, WineMaster is launching a new range of wine cellar air conditioners: SPLIT SP40. Passionate hobbyists or restaurant professionals, your wine collection deserves the most beautiful display for everyone's enjoyment.

Designed for volumes up to 100m<sup>3</sup>, the WineMaster SP100/SP100-8 creates an exceptional output for real